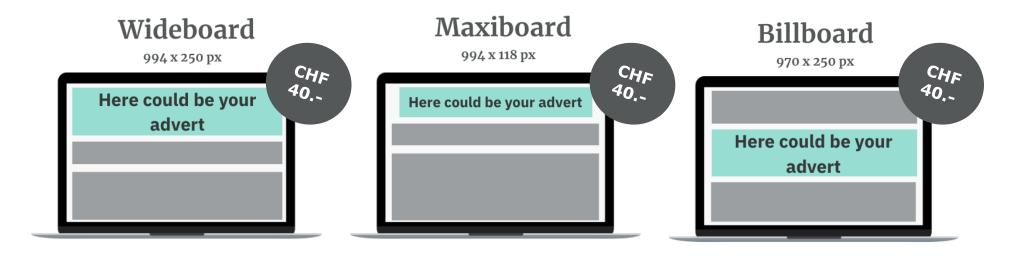

estate portals.

The core target groups are aged **25–34 and 35–64**, educated, and well-off. They consist of **55% women and 45% men**, primarily living in urban regions and highly interested in topics such as housing, interior design, furniture, fashion, cosmetics, personal care and beauty, education and further training, family, and partnerships.

Combine **maximum reach** with precisely targeted contacts. Your advertisement will be displayed **without restrictions** across the entire page (search result pages), optionally with targeting by property type (buying, renting), region, language, or device type. Billing is based on the number of impressions.

All prices in CHF excluding VAT. Prices are subject to change.





### Prices per 1,000 banner impressions (CPM)

## 3 Desktop Ads









## Prices per 1,000 banner impressions (CPM)

## 4 | Mobile Ads



#### Mobile Halfpage Ad



#### **Mobile Rectangle**



#### Mobile Banner





### Prices per 1,000 banner impressions (CPM)

# **5|Compatibility in landscape format**



| Advertising formats for devices |   |  |
|---------------------------------|---|--|
| Wideboard                       | ✓ |  |
| Billboard                       | ✓ |  |
| Maxiboard                       | ✓ |  |



Prices per 1,000 banner impressions (CPM)

# 6 Compatibility in portrait formatnewhome

| Advertising formats for devices |   |   |   |
|---------------------------------|---|---|---|
| Halfpage Ad                     | ✓ |   | ✓ |
| Skyscraper                      | ✓ |   |   |
| Rectangle                       | ✓ | ✓ | ✓ |



Prices