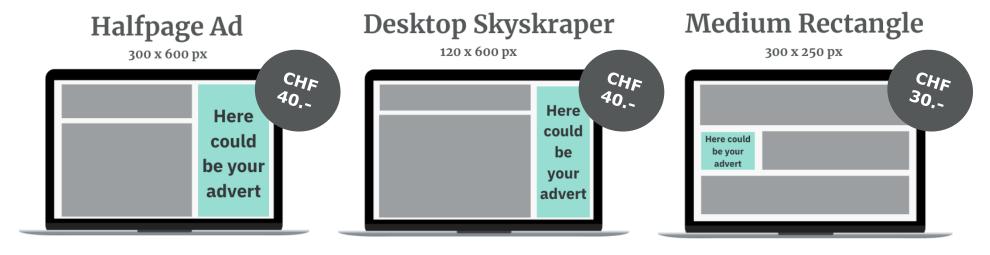

tate portals.

The core target groups are aged **25–34 and 35–64**, educated, and well-off. They consist of **55% women and 45% men**, primarily living in urban regions and highly interested in topics such as housing, interior design, furniture, fashion, cosmetics, personal care and beauty, education and further training, family, and partnerships.

Combine **maximum reach** with precisely targeted contacts. Your advertisement will be displayed **without restrictions** across the entire page (search result pages), optionally with targeting by property type (buying, renting), region, language, or device type. Billing is based on the number of impressions.

All prices in CHF excluding VAT. Prices are subject to change.





### Prices per 1,000 banner impressions (CPM)

## 3 Desktop Ads









## Prices per 1,000 banner impressions (CPM)

## 4 | Mobile Ads



#### Mobile Halfpage Ad



#### **Mobile Rectangle**



#### Mobile Banner





### Prices per 1,000 banner impressions (CPM)

# **5|Compatibility in landscape format**



| Advertising formats for devices |   |  |
|---------------------------------|---|--|
| Wideboard                       | ✓ |  |
| Billboard                       | ✓ |  |
| Maxiboard                       | ✓ |  |



Prices per 1,000 banner impressions (CPM)

# 6 Compatibility in portrait formatnewhome

| Advertising formats for devices |   |   |   |
|---------------------------------|---|---|---|
| Halfpage Ad                     | ✓ |   | ✓ |
| Skyscraper                      | ✓ |   |   |
| Rectangle                       | ✓ | ✓ | ✓ |



Prices p